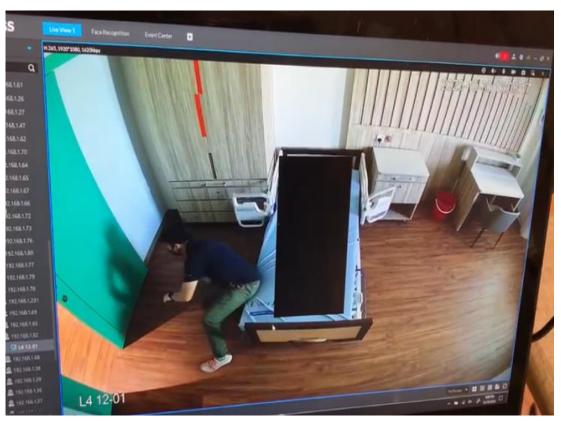

## Where am I?







## The Salvation Army, Peacehaven











# Hoist Walking Track • Reduce 1 manpower and opportunity to hire older person

- Enable residents to continue to ambulate





## 4 Storey Building

For illustration purpose only

Do not represent actual size and design



## iRobot – Delivery of food

- Reduce manpower by 30%
- Productivity gain and support difficult time eg. Covid 19.



## **Jade Circle - Apartment**







#### **Fall Detection**









#### **Jade Circle - Arena**











## **Earn and Spend**

"Earn and Spend" reward system to encourage the residents / clients to participate in activities and exercise.





## Factor for Successful Implementation

- Manpower: Understand the support that they need.
   (Why & how this will support them)
- Managing change by leading the way themselves through a period.
   (Give assurance, check/experience setback if any)
- 3. Manage the stakeholders on the sustainability model.





## Thank You