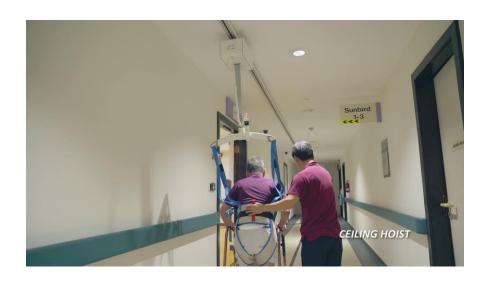

# Hoist Walking Track • Reduce 1 manpower and opportunity to hire older person

- Enable residents to continue to ambulate