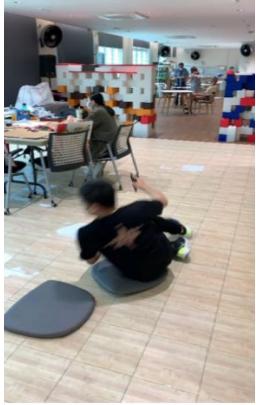

# Hoist Walking Track • Reduce 1 manpower and opportunity to hire older person

- Enable residents to continue to ambulate