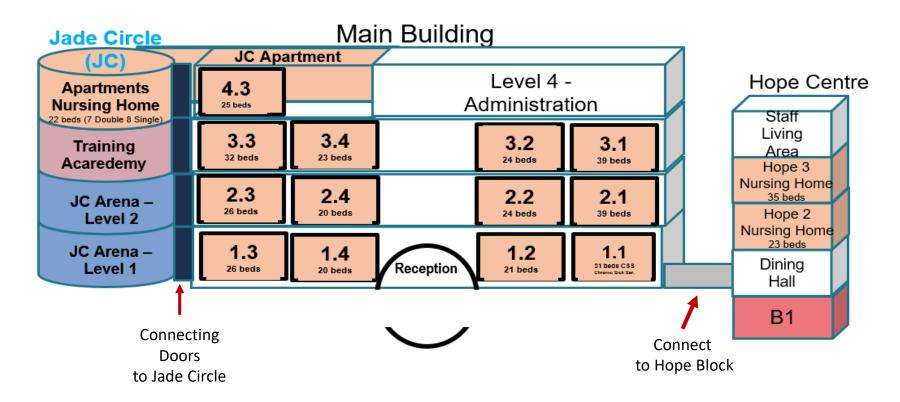

## Where am I?

## The Salvation Army, Peacehaven

## 4 Storey Building

For illustration purpose only

Do not represent actual size and design

## **Jade Circle - Apartment**

#### **Jade Circle - Arena**