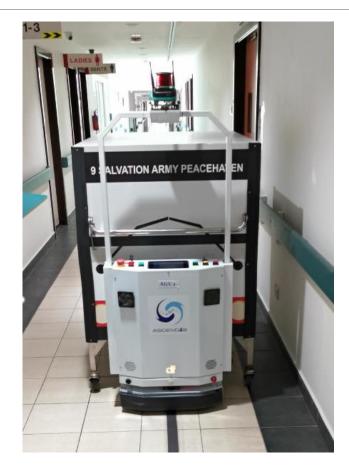

## iRobot – Delivery of food

- Reduce manpower by 30%
- Productivity gain and support difficult time eg. Covid 19.