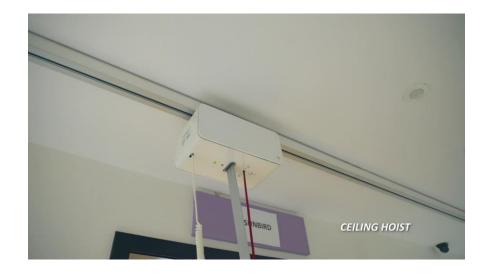

# Hoist Walking Track • Reduce 1 manpower and opportunity to hire older person

- Enable residents to continue to ambulate